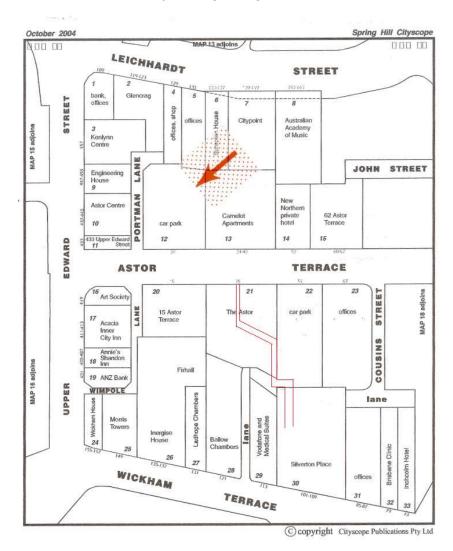

# **MAP OF AREA**

From Astor Terrace Car Park you are able to cut through to Silverton Place and Wickham Terrace by walking through The Astor and behind the

# **MAP OF AREA**

From Astor Terrace Car Park you are able to cut through to Silverton Place and Wickham Terrace by walking through The Astor and behind the car