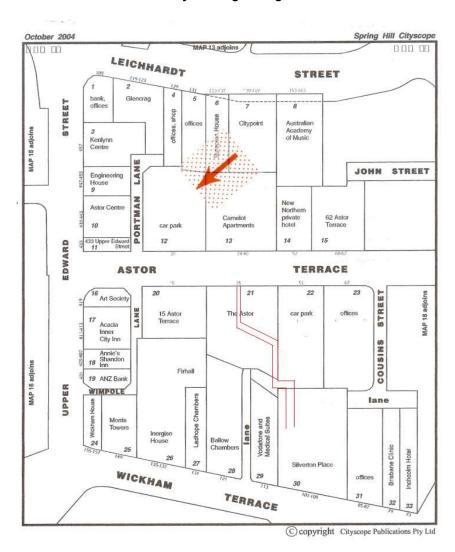

# **MAP OF AREA**

From Astor Terrace Car Park you are able to cut through to Silverton Place and Wickham Terrace by walking through The Astor and behind the

# **MAP OF AREA**

From Astor Terrace Car Park you are able to cut through to Silverton Place and Wickham Terrace by walking through The Astor and behind the car